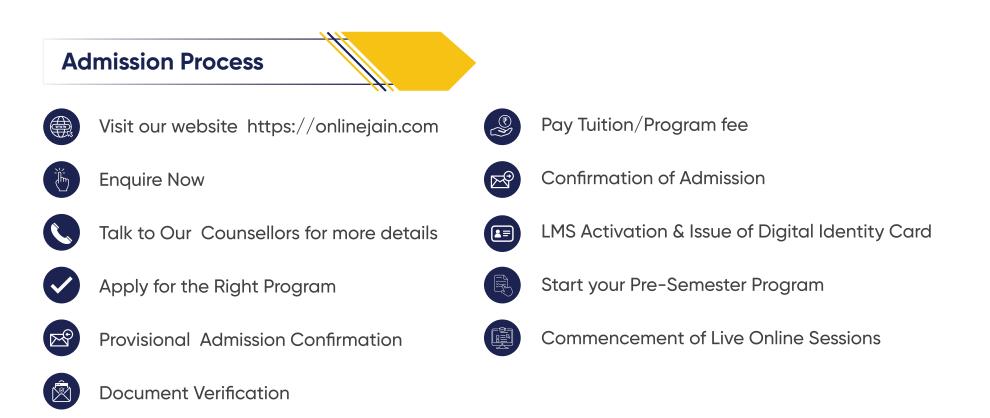

| Project Management                      | ₹108,000             | 19     | Retail Banking Operations                      | ₹108,000             |
| 10     | Information Technology Management       | ₹108,000             | 20     | Artificial Intelligence                        | ₹110,000             |

Please Note - One Time University Registration Fee of ₹2,500 and Yearly Examination Fee of ₹ 3,000 are Applicable



#### Eligibility

÷

Pass in an Undergraduate (Bachelor) Program of a minimum duration of Three (3) years in any stream from a UGC recognized University, with a minimum aggregate of 50% or an equivalent letter/numerical grade. A relaxation of 5% shall be given to SC/ST candidates.

Candidates who are in the final semester of the Bachelor Program are also eligible to apply.





### **#ItAllAddsUp** to a successful career



UGC Entitled Online Degree Programs



Collaborations with Global Professional Bodies



A Wide Range of Cross-functional and Open Elective Courses



Learning Hours and Credits at par with On-Campus Programs



Global Faculties



Learn Anytime, Anywhere and on Any device



Diversity - Learners from 43 + Countries



Innovative Learning Methodology



Access to 20,000 + LinkedIn Learning Courses



Additional Live Sessions Imparting 25 Key Skills for Success



Personalized Support Through Dedicated Program Managers



High Quality Global Standard Education with Flexible Fee Payments



Career Advancement Services



2000+ Global Hiring Corporates







JGI JAIN ONLINE

www.onlinejain.com

🖂 enrol@onlinejain.com